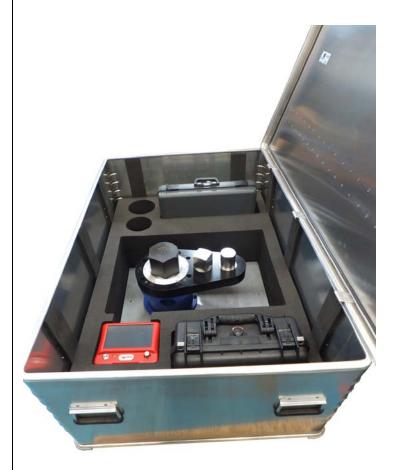

## **INTRODUCTION & APPLICATION**

Offshore requirement for a portable 25,000 lbf.ft hydraulic tool calibration kit. The equipment is to be operated without removal from its transportation case.

## **SOLUTION**

Aluminium case with custom foam insert, special fixture mounting base plate, and standard equipment as listed in technical specification below.

## **TECHNICAL SPECIFICATION / DATA HIGHLIGHTS**

Hydraulic tool calibration fixture (80022) with torque transducer (50789.LOG), fitted with a 110mm A/F hexagon adaptor (29620.110), and connected to a T-Box instrument (43258), via lead (60217.200). Other types of custom cases and inserts can also be provided.