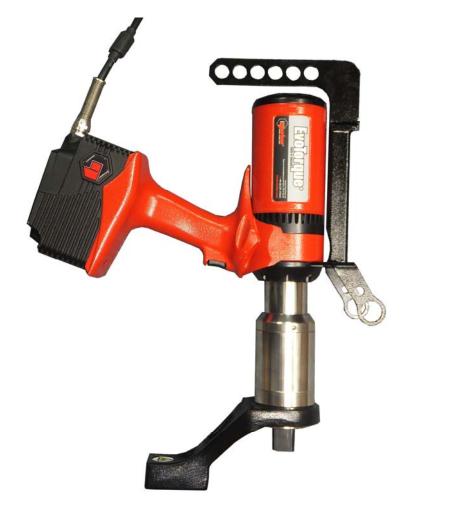

## **INTRODUCTION & APPLICATION**

EvoTorque ET-92-4000 will be used in a vertical attitude (nose down) suspended from a hoist.

## SOLUTION

Lifting bracket that fits in place of the standard grip handle. Multiple hanging points to achieve correct balance.

## **TECHNICAL SPECIFICATION / DATA HIGHLIGHTS**

Fixed with standard grip handle mounting screws. Grip can also fitted if required.