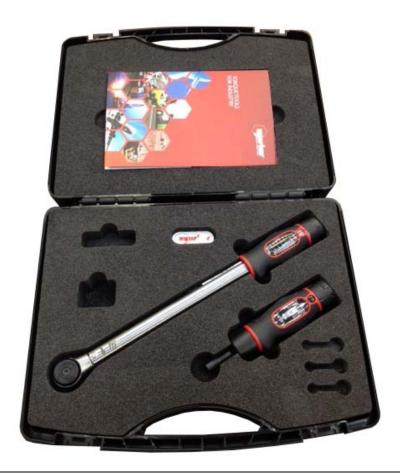

## **SOLUTION**

Case with custom foam insert housing 1 x TTs6.0 torque screwdriver, 1 x TTi50 torque wrench and with pockets for customer sourced sockets & hexagon adaptors.

## **TECHNICAL SPECIFICATION / DATA HIGHLIGHTS**

Torque screwdriver TTs 6.0 having 1.2-6.0 N.m range and ¼" square drive. Torque wrench TTi50 having 10-50 N.m range and 3/8" square drive. Other kit configurations and custom case solutions can be provided.