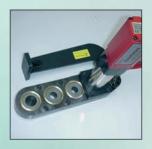

## **Geared Offsets**

Offsets are invaluable in situations where access is limited due to headroom or tool diameter.

The Geared Offset has been developed to enable the tightening of fasteners in environments where access restrictions prevent the use of a standard multiplier or where excessive stud lengths prevent the tightening of a nut with standard sockets.