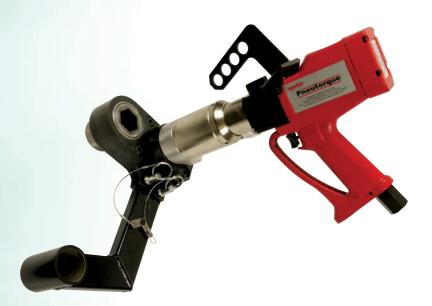

## **Geared Offsets**

Offsets are invaluable in situations where access is limited due to headroom or tool diameter.

The Geared Offset has been developed to enable the tightening of fasteners in environments where access restrictions prevent the use of a standard multiplier or where excessive stud lengths prevent the tightening of a nut with standard sockets.