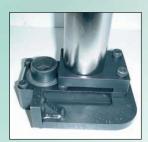

## **Geared Offsets**

Offsets are invaluable in situations where access is limited due to headroom or tool diameter.

The Geared Offset has been developed to enable the tightening of fasteners in environments where access restrictions prevent the use of a standard multiplier or where excessive stud lengths prevent the tightening of a nut with standard sockets.