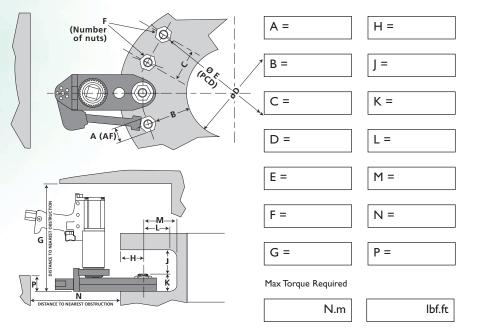

Each geared offset is manufactured to customers specifications and is therefore tailormade to their application. For this reason it is essential that we obtain as much information as possible.

Please complete the diagram below and return to Norbar or your Norbar distributor.