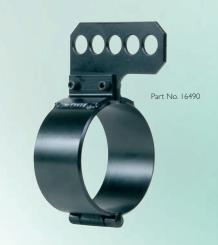

#### **Standard Series Pneutorques**

Gearboxes with a capacity exceeding 9500 N.m are fitted with lifting brackets as standard. These tools are best handled with mechanical assistance.

For applications that require the smaller tools to be suspended by the use of a hoist or counterbalance, Norbar can supply a special purpose lifting bracket Part No. 16490.