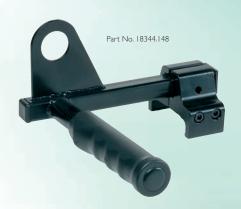

#### 72mm Series Pneutorques

Unlike the Standard Series Multipliers all 72mm Series tools are supplied with a lifting handle as standard. This handle is for manual use only and has no provision for alternative mounting such as a hoist or counterbalance.

For applications that require the tool to be suspended using a hoist or counterbalance Norbar can supply a special purpose lifting handle.

Customers requiring lifting handles for tools fitted with an Annular Transducer will require the longer Auto Two Speed versions.

| Description                                     | Part No.  |
|-------------------------------------------------|-----------|
| To fit PT Single Speed                          | 18344.148 |
| To fit PT Auto Two Speed (and transducer tools) | 18344.220 |