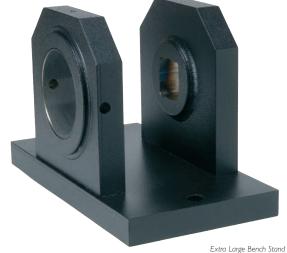

## **Bench Stands**

- Ensures the correct mounting of Norbar's Static Torque Transducers up to 5000 N.m (5000 lbf.ft).
- All bench stands (except Extra Large) are machined to accept Norbar Joint Simulation Rundown Assemblies for power tool testing and calibration.
- For transducers in the range | N.m to | 10 N.m (100 ozf.in to | 100 lbf.in), Torque Limiting Bench stands are available. These are designed to prevent transducer over-load.
- All 'Small Frame Size' Bench Stands can be mounted horizontally or vertically.

## Transducer Bench Stands

| Part No.      | Model Description                | Sq. Drive | Dimensions (mm) |     |     |     |      |
|---------------|----------------------------------|-----------|-----------------|-----|-----|-----|------|
|               |                                  |           | A               | В   | С   | D   | EØ   |
| 50211         | Small Frame Size (10 N.m)        | 1/4       | 50              | 65  | 96  | 56  | 8.5  |
| 50212         | Small Frame Size (50 N.m)        | 3/8       | 50              | 65  | 96  | 56  | 8.5  |
| 50213         | Small Frame Size (100/250 N.m)   | K         | 50              | 65  | 96  | 56  | 8.5  |
| 50220         | Large Frame Size (250/500 N.m)   | 3/4       | 70              | 87  | 150 | 79  | 13.5 |
| 50221         | Large Frame Size (1000/1500 N.m) | I         | 70              | 87  | 150 | 79  | 13.5 |
| 50127.BLK9005 | Extra Large Size (7000 N.m)      | 1½        | 105             | 280 | 152 | 240 | 16.5 |