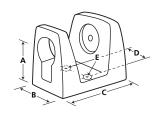

## Transducer Bench Stands

| Part No.      | Model Description                | Sq. Drive | Dimensions (mm) |     |     |     |      |
|---------------|----------------------------------|-----------|-----------------|-----|-----|-----|------|
|               |                                  |           | A               | В   | С   | D   | EØ   |
| 50211         | Small Frame Size (10 N.m)        | 1/4       | 50              | 65  | 96  | 56  | 8.5  |
| 50212         | Small Frame Size (50 N.m)        | 3/8       | 50              | 65  | 96  | 56  | 8.5  |
| 50213         | Small Frame Size (100/250 N.m)   | K         | 50              | 65  | 96  | 56  | 8.5  |
| 50220         | Large Frame Size (250/500 N.m)   | 3/4       | 70              | 87  | 150 | 79  | 13.5 |
| 50221         | Large Frame Size (1000/1500 N.m) | I         | 70              | 87  | 150 | 79  | 13.5 |
| 50127.BLK9005 | Extra Large Size (7000 N.m)      | 1½        | 105             | 280 | 152 | 240 | 16.5 |