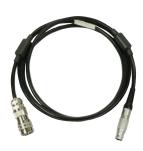

## Transducer Leads

| Part No.  | Description                             | For use with                                             |  |
|-----------|-----------------------------------------|----------------------------------------------------------|--|
| 60152.225 | ETS to 6 way transducer                 | Post 1994 ETS and 5 way Switch Box Model 60163           |  |
| 51067.225 | ETS to 6 way transducer                 | Pre 1994 ETS and 5 Way Switch Box Model 60055            |  |
| 60217.200 | Pro-Log, TST & TTT to 6 way transducer  | All 'Smart' Static and Annular transducers               |  |
| 60216.200 | Pro-Log, TST & TTT to 10 way transducer | All Rotary transducers with .IND or .LOG Part No. suffix |  |
| 60223.200 | Pro-Log, TST & TTT to no connector      | Non Norbar transducers                                   |  |
| 60225.200 | 6 way transducer to no connector        | Norbar 6 way connector to a non Norbar instrument        |  |
| 60224.200 | 10 way to no connector                  | Norbar Rotary transducer to a non Norbar instrument      |  |

The Part No. suffix indicates the length of the cable, ie. .225 is 225cm (2.25m). Other cable lengths available on request. Please use suffix to indicate required length (preferably in whole meter increments).