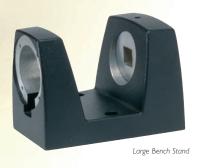

## **Bench Stands**

- Ensures the correct mounting of Norbar's Static Torque Transducers up to 5000 N.m (5000 lbf.ft).
- All bench stands (except Extra Large) are machined to accept Norbar Joint Simulation Rundown Assemblies for power tool testing and calibration.
- For transducers in the range | N.m to | 10 N.m (100 ozf.in to | 100 lbf.in), Torque Limiting Bench stands are available. These are designed to prevent transducer over-load.
- All 'Small Frame Size' Bench Stands can be mounted horizontally or vertically.

## Transducer Bench Stands

| Part No.      | Model Description                | Sq. Drive | Dimensions (mm) |     |     |     |      |
|---------------|----------------------------------|-----------|-----------------|-----|-----|-----|------|
|               |                                  |           | A               | В   | С   | D   | EØ   |
| 50211         | Small Frame Size (10 N.m)        | 1/4       | 50              | 65  | 96  | 56  | 8.5  |
| 50212         | Small Frame Size (50 N.m)        | 3/8       | 50              | 65  | 96  | 56  | 8.5  |
| 50213         | Small Frame Size (100/250 N.m)   | K         | 50              | 65  | 96  | 56  | 8.5  |
| 50220         | Large Frame Size (250/500 N.m)   | 3/4       | 70              | 87  | 150 | 79  | 13.5 |
| 50221         | Large Frame Size (1000/1500 N.m) | I         | 70              | 87  | 150 | 79  | 13.5 |
| 50127.BLK9005 | Extra Large Size (7000 N.m)      | 1½        | 105             | 280 | 152 | 240 | 16.5 |