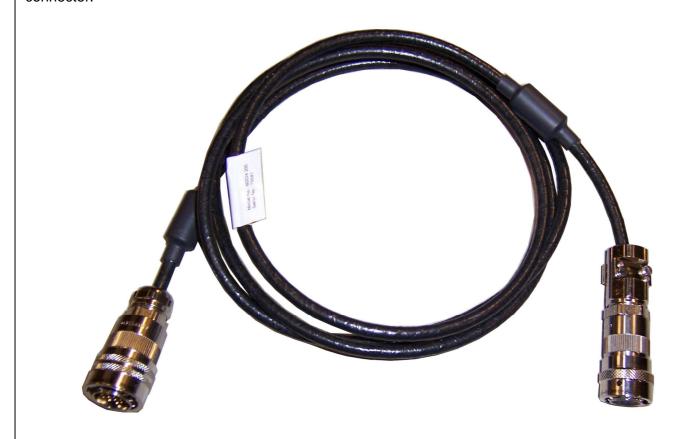

## **SOLUTION**

Special 2 metre transducer lead with 10-way rotary transducer connector to 19-way tool controller connector.