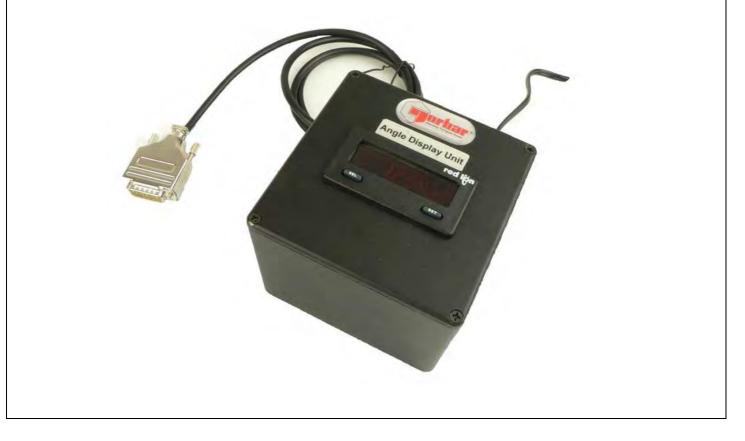

## SOLUTION

Angle display unit in a strong die cast metal housing with 1m cable and plug for connection to TTT Instrument, and supplied with a standard external power supply. The unit has a bright LED 8-digit red display, 0.5° angle resolution, angle reset feature, and is supplied with a handbook.

## **TECHNICAL SPECIFICATION / DATA HIGHLIGHTS**

The unit is compatible with TTT series 2 & 3 + TST series 2 instruments. Series 1 instruments are not compatible but could be factory modified to suit. The unit is for display only i.e. there is no serial output for angle.