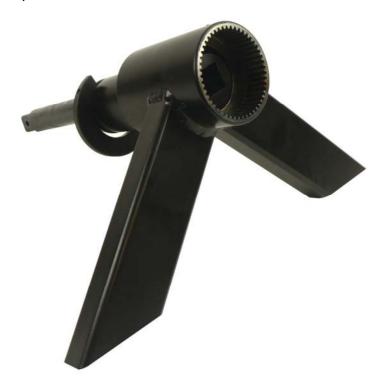

## **SOLUTION**

Special nose extension / torque reaction to reach the slewing ring bolts through chassis apertures, from underneath the truck. Torque reaction is taken from the truck chassis.

## **TECHNICAL SPECIFICATION / DATA HIGHLIGHTS**

Fits 72 series tool with ¾" square drive. Bearing supported 12" long extension shaft.