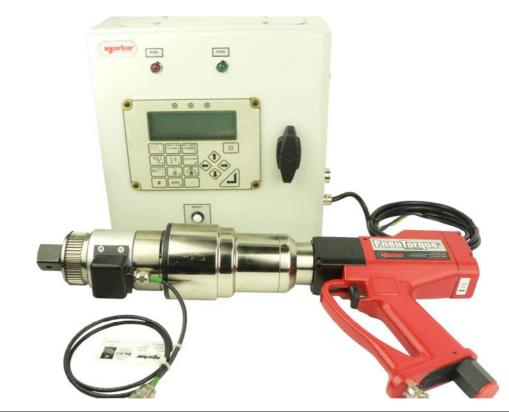

## SOLUTION

Special Kit comprising the following; -

- Special Pneutorque PTM-92-3500-EC # Q2158.01 with integral solenoid valve & without reaction
- Special sliding type torque reaction with slave 1" drive square # Q2158.03 (not shown)
- Standard annular torque transducer # 50754.LOG
- Standard TTT based shut-off type tool controller in wall box # 60244
- Transducer lead # 61126.600
- Solenoid lead # 61130.600

## **TECHNICAL SPECIFICATION / DATA HIGHLIGHTS**

New PTM-92 / 119 handle assembly now developed for 'EC' (External Controller) use.

www.norbar.com