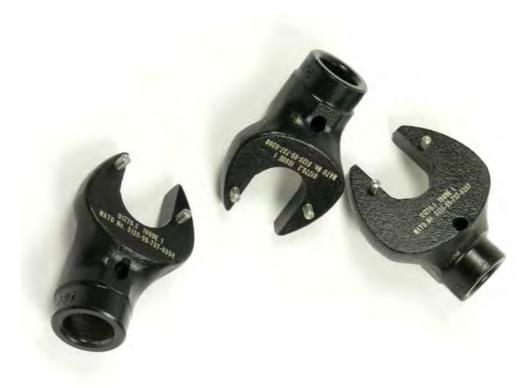

## **INTRODUCTION & APPLICATION**

Special interchangeable spanner ends, each with two locating pins in various patterns. Spanner ends to fit wrench with 16mm spigot and marked with individual part numbers.

## **SOLUTION**

Standard 21mm A/F and 22mm A/F spanner ends with 16mm spigot, modified with extended deeper throat and fitted with two silver steel pins to the required patterns.

## **TECHNICAL SPECIFICATION / DATA HIGHLIGHTS**

Individual part numbers laser marked into E-Cote finish.

Other non-standard Spanner Ends can be quoted against requirements.