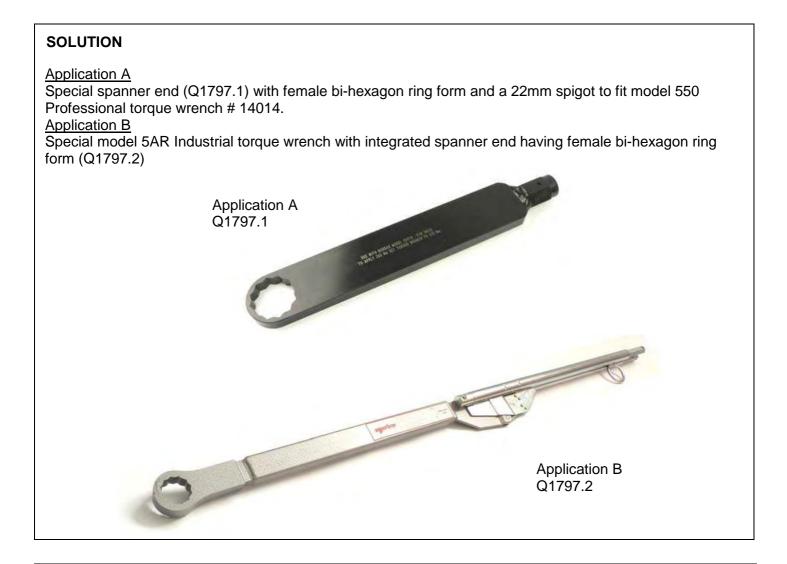

## **INTRODUCTION & APPLICATION**

Turbo-generator assembly applications with restricted access. Application A – tighten M30 nut to 390 N.m Application B – tighten M30 nut to 1,400 N.m

## **TECHNICAL SPECIFICATION / DATA HIGHLIGHTS**

Tool torque setting information laser marked onto special spanner end Q1797.1

Other non-standard Spanner Ends can be quoted against requirements