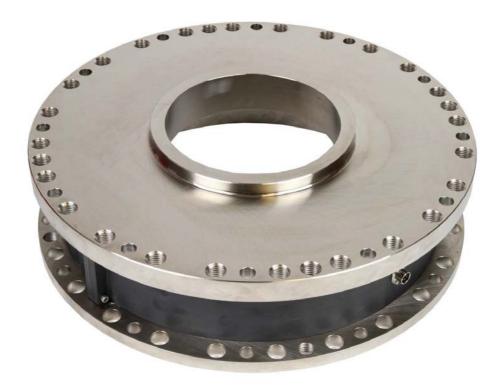

## **INTRODUCTION & APPLICATION**

Valve actuator testing application requiring a special annular transducer.

## **SOLUTION**

Special 300,000 N.m annular transducer with mountings to suit customer application.

## **TECHNICAL SPECIFICATION/DATA HIGHLIGHTS**

300,000 N.m annular transducers can also be supplied to fit Pneutorque PT18, please contact Norbar for details.