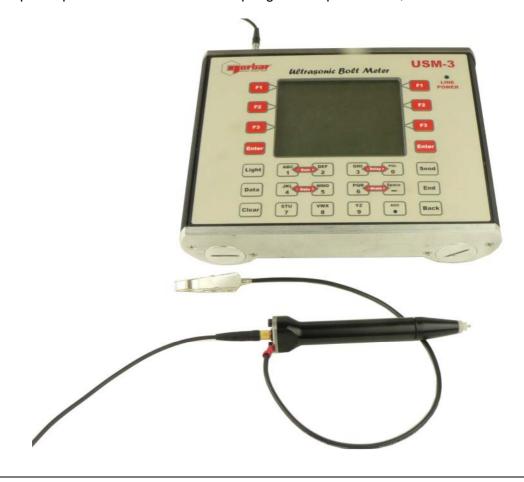

## **INTRODUCTION & APPLICATION**

USM-3 Ultrasonic Stress Meter requires connection to a glue-on transducer located on a recessed bolt head where the standard probe # 60270 will not reach.

## **SOLUTION**

Special USM pencil probe with small diameter spring loaded probe nose,

## **TECHNICAL SPECIFICATION / DATA HIGHLIGHTS**

The pencil probe uses the standard 3 metre transducer lead # 60235 as supplied with the USM-3. Short earth lead with crocodile clip connector provided.